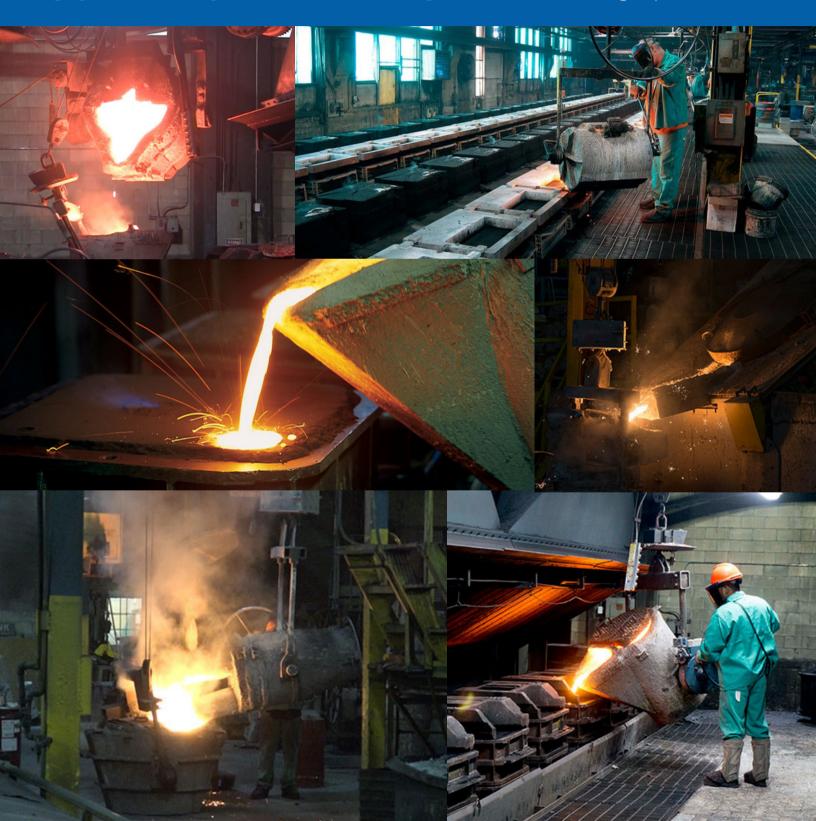

## Mold

DISA Match 130 automated molding line

- can produce up to 130 high quality molds per hour
- flask size of 20x24
- utilizes existing match plate patterns
  - no conversion costs
- automated line is ideal for low to medium requirements

## Melt

- 3 coreless induction furnaces with average combined output of 35 ton/shift
- General Kinematic charge dryer and pre-heater

## Core

- 2 Redford HS 16 Shell
- 1 Redford HS 22 Shell
- 1 B+P ABC6 Phenolic Urethane
- 1 IMF Disco 3200 Phenolic Urethane

ISO 9001:2015 ASTM A536, SAE J434, ASTM A48, SAE J431 Transportation and Power Generation Certification (TPG)

# **ABOUT US**

With roots reaching back to 1892, Northern Iron & Machine has a rich history. Today we're a full-service iron foundry operating as part of The Lawton Standard family.

With an in-house metallurgical lab and computerized solidification modeling, Northern Iron & Machine produces grey castings, austempered ductile and ductile castings to the standards required, including ASTM A536, SAE J434, ASTM A48, SAE J431. Our five-furnace foundry makes castings up to 250lbs.